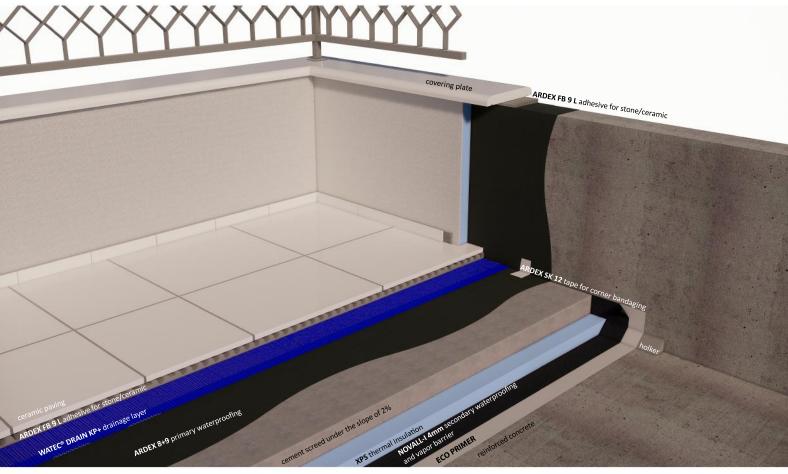

- Watec®Drain KP+ is the only drainage system that should be laid directly on surface, without adhesive layer beneath.
- Stone and ceramic paving stay as good as new during all period of exploitation.
- There are no ugly stains, efflorescence of the fugues nor appearence of calcification on the surface.
- There is no cracking of the paving during the substrate movement.
- It multiplies working life of waterproofing.

- There is no cracking of the paving during the cycles of freezing and defrosting.
- Diffuse slit enable ventilation of the moistrure from cement substrate.
- It enables lowering of the threshoold height.
- Reinforcement mesh extends optimal strenght and adhesion.
- Can be used on surfaces with slope of only 1%.